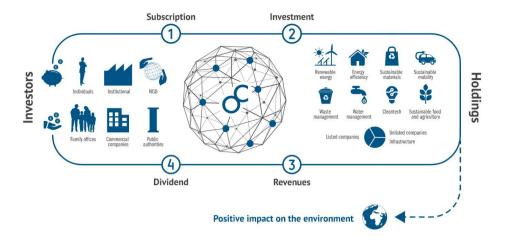

# How do we create impact with your investment? Contribution to the development of the real economy For a minimum investment of CHF 10'000 Participation in companies unlisted Participation in companies Support to innovation young companies Network synergy

### **Our investments**

ONE CREATION invests with a double objective, to have an economic return for the partners and to have a positive impact on the environment This is done through thematic investments in clean technologies and by controlling the risk.

ONE CREATION's portfolio is invested in three types of sustainable assets: listed companies, non-listed companies and infrastructure projects. Thanks to this diversification, ONE CREATION can provide good liquidity to investors with less volatility than an investment in only one of these categories.