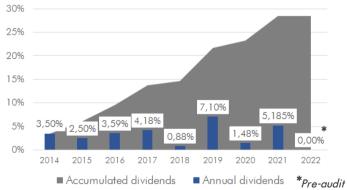

## Take advantage of a proven financial return

ONE CREATION redistributes all of its profits to its partners in the form of dividends.

Each shareholder has a vested right to the dividend realized at the close of the representative financial year.