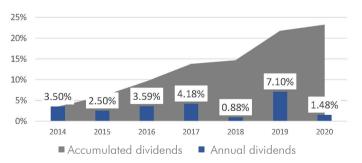

# Take advantage of a proven financial return

ONE CREATION redistributes all of its profits to its partners in the form of dividends.

Each shareholder has a vested right to the dividend realized at the close of the representative financial year.