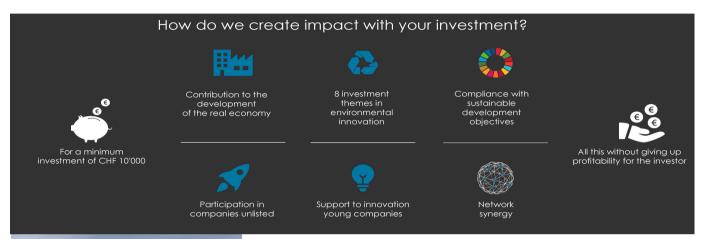

The Cooperative is a unique investment solution because of its committed «co-owner» approach, through equity investments in listed and unlisted companies.

The Cooperative's investment themes are renewable energies, energy efficiency, new ecological materials, environmental chemistry and biology, environmental consulting, sustainable mobility, waste management and water management and thus participates in the development and support of initiatives in favour of the environment.

### Our investments

ONE CREATION invests with a double objective, to have an economic return for the partners and to have a positive impact on the environment This is done through thematic investments in clean technologies and by controlling the risk.

ONE CREATION's portfolio is invested in three types of sustainable assets: listed companies, non-listed companies and infrastructure projects. Thanks to this diversification, ONE CREATION can provide good liquidity to investors with less volatility than an investment in only one of these categories.

ONE CREATION Cooperative aims to invest in innovative solutions to existing environmental challenges through specific investment themes.

These investment themes correspond to a defined set of United Nations Sustainable Development Goals, which are used in our selection process.

# Characteristics of ONE CREATION Cooperative

| Management                    | CONINCO Explorers in finance SA    |
|-------------------------------|------------------------------------|
| Custodian Bank                | Pictet & Cie (Europe) S.A., Geneva |
| Commercial Relationship Bank  | Credit Suisse (Suisse) S.A., Vevey |
| Auditor                       | PricewaterhouseCoopers SA, Pully   |
| Type of cooperative           | Open                               |
| Domicile                      | Vevey, Suisse                      |
| Launch date                   | June 23, 2020                      |
| Currency                      | CHF                                |
| Closing of the financial year | 31.12                              |
| Share issue                   | Daily                              |
| Redemption/Termination        | 31.12 / Six months notice          |
| Distribution                  | Dividend earned at 31.12           |
| Management fee                | max 2.8%                           |
| Performance fee               | N.A.                               |
| ISIN                          | CH0211420010                       |
| Minimum investment            | CHF 10'000                         |
| Federal stamp                 | 1% (upon investment)               |
| Current issuing commission    | 2% (upon investment)               |