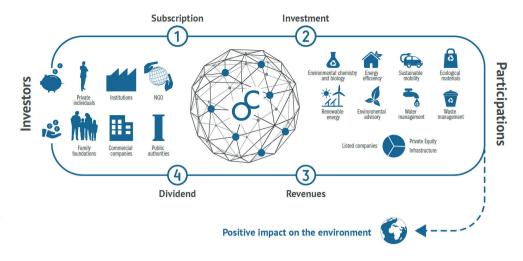

Subscribing to ONE CREATION's share capital as an investment for future generations is an innovative and sustainable alternative.

ONE CREATION focuses on creating industrial value.

An exchange platform for investors and entrepreneurs.

Investment themes with a high environmental impact.

The Cooperative is a unique investment solution because of its committed «co-owner» approach, through equity investments in listed and unlisted companies.

The Cooperative's investment themes are renewable energies, energy efficiency, new ecological materials, environmental chemistry and biology, environmental consulting, sustainable mobility, waste management and water management and thus participates in the development and support of initiatives in favour of the environment.

### Our investments

ONE CREATION invests with a double objective, to have an economic return for the partners and to have a positive impact on the environment This is done through thematic investments in clean technologies and by controlling the risk.

# Take advantage of a proven financial return

ONE CREATION redistributes all of its profits to its partners in the form of dividends.

Each shareholder has a vested right to the dividend realized at the close of the representative financial year.